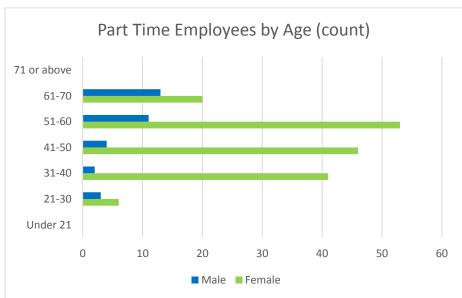

### 5. Analysis of workforce gender profile by employment type and age

53

This page is intentionally left blank