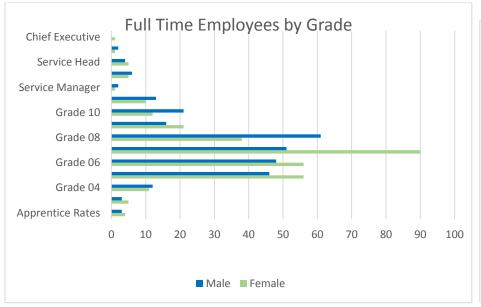

# 4. Distribution of Council staff by employment type and gender (31 March 2024)

| Grade           | Female<br>Full Time | Female<br>Part Time | Female<br>Total | Male<br>Full Time | Male<br>Part Time | Male<br>Total | Total |
|-----------------|---------------------|---------------------|-----------------|-------------------|-------------------|---------------|-------|
| Apprentice      | 4                   |                     | 4               | 3                 |                   | 3             | 7     |
| Grade 03        | 5                   | 5                   | 10              | 3                 | 3                 | 6             | 16    |
| Grade 04        | 11                  | 17                  | 28              | 12                | 5                 | 17            | 45    |
| Grade 05        | 56                  | 49                  | 105             | 46                | 6                 | 52            | 157   |
| Grade 06        | 56                  | 24                  | 80              | 48                | 4                 | 52            | 132   |
| Grade 07        | 90                  | 37                  | 127             | 51                | 4                 | 55            | 182   |
| Grade 08        | 38                  | 12                  | 50              | 61                | 10                | 71            | 121   |
| Grade 09        | 21                  | 10                  | 31              | 16                |                   | 16            | 47    |
| Grade 10        | 12                  | 8                   | 20              | 21                |                   | 21            | 41    |
| Grade 11        | 10                  | 1                   | 11              | 13                | 1                 | 14            | 25    |
| Service Manager | 1                   | 2                   | 3               | 2                 |                   | 2             | 5     |
| Business Lead   | 5                   | 1                   | 6               | 6                 |                   | 6             | 12    |
| Service Head    | 5                   |                     | 5               | 4                 |                   | 4             | 9     |
| Director        | 1                   |                     | 1               | 2                 |                   | 2             | 3     |
| Chief Executive | 1                   |                     | 1               |                   |                   |               | 1     |
| Totals          | 316                 | 166                 | 482             | 288               | 33                | 321           | 803   |