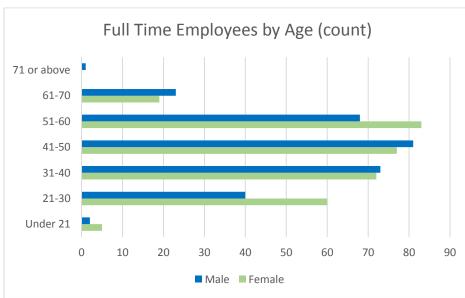

### 5. Analysis of workforce gender profile by employment type and age

53

This page is intentionally left blank