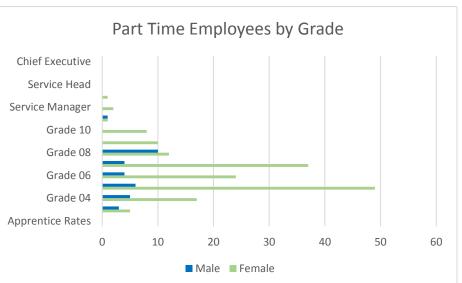

# 4. Distribution of Council staff by employment type and gender (31 March 2024)

| Grade           | Female<br>Full Time | Female<br>Part Time | Female<br>Total | Male<br>Full Time | Male<br>Part Time | Male<br>Total | Total |
|-----------------|---------------------|---------------------|-----------------|-------------------|-------------------|---------------|-------|
| Apprentice      | 4                   |                     | 4               | 3                 |                   | 3             | 7     |
| Grade 03        | 5                   | 5                   | 10              | 3                 | 3                 | 6             | 16    |
| Grade 04        | 11                  | 17                  | 28              | 12                | 5                 | 17            | 45    |
| Grade 05        | 56                  | 49                  | 105             | 46                | 6                 | 52            | 157   |
| Grade 06        | 56                  | 24                  | 80              | 48                | 4                 | 52            | 132   |
| Grade 07        | 90                  | 37                  | 127             | 51                | 4                 | 55            | 182   |
| Grade 08        | 38                  | 12                  | 50              | 61                | 10                | 71            | 121   |
| Grade 09        | 21                  | 10                  | 31              | 16                |                   | 16            | 47    |
| Grade 10        | 12                  | 8                   | 20              | 21                |                   | 21            | 41    |
| Grade 11        | 10                  | 1                   | 11              | 13                | 1                 | 14            | 25    |
| Service Manager | 1                   | 2                   | 3               | 2                 |                   | 2             | 5     |
| Business Lead   | 5                   | 1                   | 6               | 6                 |                   | 6             | 12    |
| Service Head    | 5                   |                     | 5               | 4                 |                   | 4             | 9     |
| Director        | 1                   |                     | 1               | 2                 |                   | 2             | 3     |
| Chief Executive | 1                   |                     | 1               |                   |                   |               | 1     |
| Totals          | 316                 | 166                 | 482             | 288               | 33                | 321           | 803   |