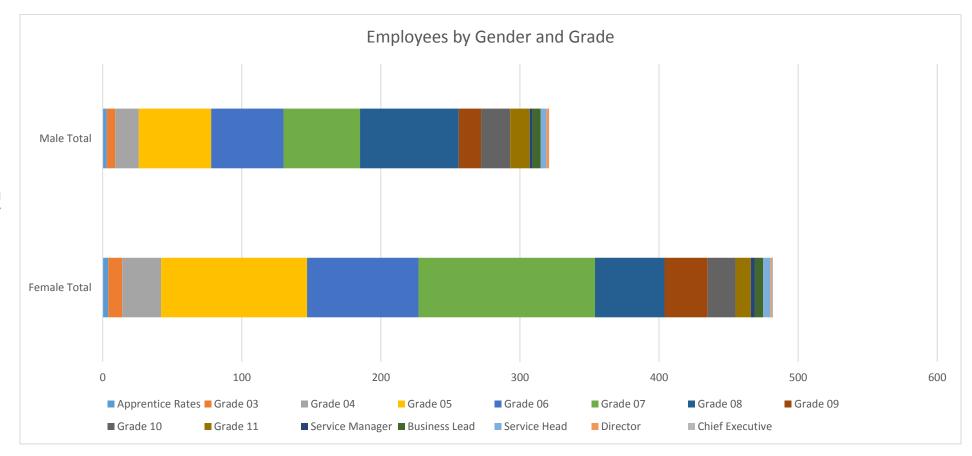

#### 3. Graph – Distribution of Council staff by gender and grade (stacked diagram)

In the stacked diagram below all Council staff (males and females) are shown by grade (expressed as an hourly rate) from Apprentice through to Senior Manager (left to right):

51